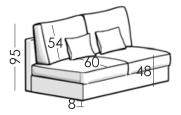

#### TECHNICAL DETAILS | RV001 | EN

Width: cm
Heigth: 95cm
Depth: 105cm
Seat heigth: 48cm
Arm heigth: cm
Back heigth: 54cm
Depth open: 205cm