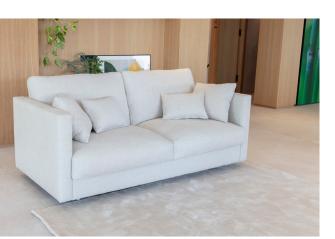

# **RAVEL**

#### TECHNICAL DETAILS | RV001 | EN









Width: cm
Heigth: 95cm
Depth: 105cm
Seat heigth: 48cm
Arm heigth: cm
Back heigth: 54cm
Depth open: 205cm

#### Guarantee

**Mattress** 

Frame and seat suspension: livetime warranty

Rest of pieces: 3 years\*

\*6-month guaranty extension by activating it on the web

### **Technical information**

Frame: Frame of pine wood and MDF

Sueat suspension: N.E.A

Back suspension:

Seat firmness: Medium Foam (white)
Seat foam: Fibre + Polyurethane 35kg

Back cushions: Fibersilk 100% Loose cushions: Fibersilk 100%

Removable cover: Seat, back and scatters

Composition: Padded fabric + foam + viscoelastic
Fire retardant: Fire retardant mattress availability
Measures: Width 80 | 140 | 160cm | Length 195cm

Thickness: 13 | 18 cm

Mechanical test: EN 13759:2012

Cycles: 5000

For more information,